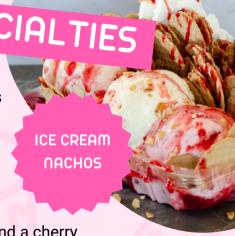

# SPECIALTIES

# Ice Cream Nachos | Large \$10

Our special waffle chips, two ice creams, two sauces, three toppings

### Ice Cream Nachos | Personal \$7

Our special waffle chips, one ice cream, one topping, one sauce