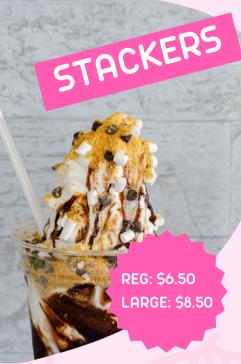

#### I Want S'more

Vanilla ice cream, chocolate chips, graham crackers, dehydrated marshmallows, marshmallow sauce, Hershey syrup

#### **Create Your Own Stacker**

Pick your ice cream, two toppings and one sauce.